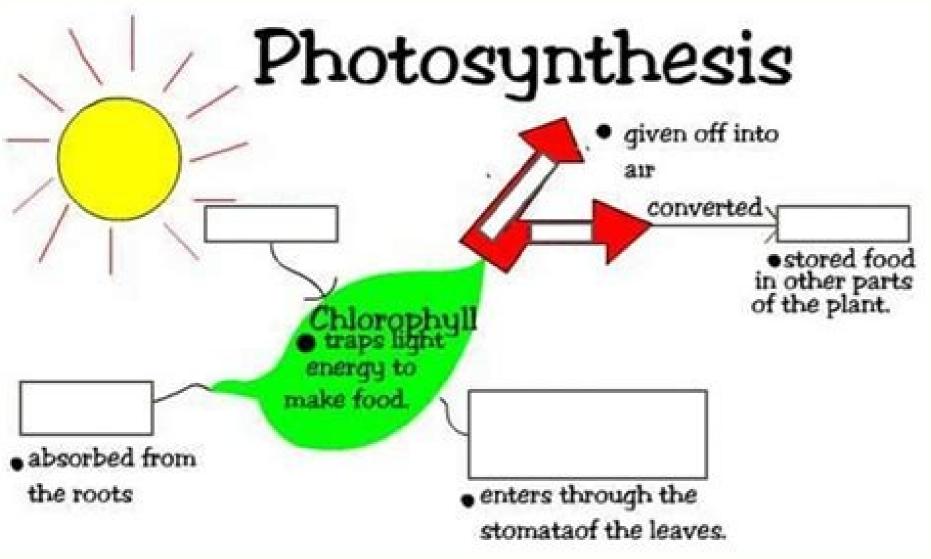

| I'm not robot | reCAPTCHA |
|---------------|-----------|
|               |           |

Open

facilitates the transfer of a phosphate group to a protein substrate? Answer: Kinase. Kinase.

Question: What do you call an animal that lives in the water that looks like it's wearing lipstick? Answer: Black fish.22. Chemistry plays a huge role in biological processes, and these questions answer why ©.14. Genetics Ã" a game we play in Biology. Thank you very much for your cooperation. Question: Ã What are the important biomolecules? Answer: Proteins, Nucleic Acids, Carbohydrates and Lipids.15. Where is the DNA inside a cell? Question: Which part of the plant cell is used for preservation? Response: A Vacuum cleaner.27. Questions are not entirely biorelated. Ã Cell respiration Ã" important because \_.Ã Uses CO2 and sugar to produce energy (ATP) Uses O2 and sugar to produce energy (ATP) We use \_ in ecology to help model how energy is transferred from one organism to another. He was the scientist who discovered the Theory of Evolution. The wide range of plants and their various processes can be so unique, and A" this makes them interesting. Question: A What is the hair structure that occurs on plants, which are similar to that seen on mammals? Answer: A Trichome. 34. Questions range from easy to difficult and will test you on a range of different topics related to biology, as well as some curiosities general. It helps to destroy invasive species. Question: A What kind of octopus is able to imitate jellyfish, sea snakes and sparrows? Answer: The mimic octopus. 20. a) contains an anticodont) specifies the sequence of amino acids for a protein) contains exons) has amino acids (covalently attacked) A a component of ribosomes) A the most abundant form of RNA A), b, d - tRNA, c - mRNA, e, f - rRNA B) a, c - B, D - MRNA, E, F - RRNA C) A, E, F - RRNA D) None of the previous points a) A, B, D - TRNA, C - mRNA, e, f - rRNA b) A, DC tRNA, b, d - mRNA, e, f - rRNA, b - mRNA, c, d - tRNA (D) None of the above answers and explanations Reply: A) a, b, d - tRNA, c - mRNA, e, f - rRNA Explanation: Option A) a, b, d - tRNA, c - mRNA, e, f - rRNA Explanation: Option A) a, b, d - tRNA, c - mRNA, e, f - rRNA Explanation: Option A) a, b, d - tRNA, c - mRNA, e, f - rRNA Explanation: Option A) a, b, d - tRNA, c - mRNA, e, f - rRNA Explanation: Option A) a, b, d - tRNA, c - mRNA, e, f - rRNA Explanation: Option A) a, b, d - tRNA, c - mRNA, e, f - rRNA Explanation: Option A) a, b, d - tRNA, c - mRNA, e, f - rRNA Explanation: Option A) a, b, d - tRNA, c - mRNA, e, f - rRNA Explanation: Option A) a, b, d - tRNA, c - mRNA, e, f - rRNA Explanation: Option A) a, b, d - tRNA, c - mRNA, e, f - rRNA Explanation: Option A) a, b, d - tRNA, c - mRNA, e, f - rRNA Explanation: Option A) a, b, d - tRNA, c - mRNA, e, f - rRNA Explanation: Option A) a, b, d - tRNA, c - mRNA, e, f - rRNA Explanation: Option A) a, b, d - tRNA, c - mRNA, e, f - rRNA Explanation: Option A) a, b, d - tRNA, c - mRNA, e, f - rRNA Explanation: Option A) a, b, d - tRNA, c - mRNA, e, f - rRNA Explanation: Option A) a, b, d - tRNA, c - mRNA, e, f - rRNA Explanation: Option A) a, b, d - tRNA, c - mRNA, e, f - rRNA Explanation: Option A) a, b, d - tRNA, c - mRNA, e, f - rRNA Explanation: Option A) a, b, d - tRNA, c - mRNA, e, f - rRNA Explanation: Option A) a, b, d - tRNA, c - mRNA, e, f - rRNA Explanation: Option A) a, b, d - tRNA, c - mRNA, e, f - rRNA Explanation: Option A) a, b, d - tRNA, c - mRNA, e, f - rRNA Explanation: Option A) a, b, d - tRNA, c - mRNA, e, f - rRNA Explanation: Option A) a, b, d - tRNA, c - mRNA, e, f - rRNA Explanation: Option A) a, b, d - tRNA, c - mRNA, e, f - rRNA Explanation: Option A) a, b, d - tRNA E and heritability. A Response: A 200.12. So, how much do you know about some of our primary producers? When AAyou have finished answering as many questions as you can, scroll down to the bottom of the page and check your answers. Question: What protein helps in the degradation of aged and damaged cells, aiming to destroy them? Response: A Ubiquitin.11. Studying life that exists in the depths of the oceans and other bodies of water A is fascinating and very challenging! But the biologists explored the deep waters and found some really interesting creatures that exist there. Question: What's the name of eye phobia? Answer: A Ommetaphobia. Question: What gives blood its red color? Answer: A Porphyrin ring attached to iron in hemoglobin. 3. Question: What is the toughest bone in the human body? Answer: A The jaw. 4. Question: Which organ in the body can process the pain but can't feel it? Answer: A The Brain. 6. Question: Which organ in the body can process the pain but can't feel it? Answer: A The Brain. 6. Question: Which organ in the body? Answer: A The jaw. 4. Question: Which organ in the body? Answer: A The jaw. 4. Question: Which organ in the body? Answer: A The jaw. 4. Question: Which organ in the body? Answer: A The jaw. 4. Question: Which organ in the body? Answer: A The jaw. 4. Question: Which organ in the body? Answer: A The jaw. 4. Question: Which organ in the body? Answer: A The jaw. 4. Question: Which organ in the body? Answer: A The jaw. 4. Question: Which organ in the body? Answer: A The jaw. 4. Question: Which organ in the body? Answer: A The jaw. 4. Question: Which organ in the body? Answer: A The jaw. 4. Question: Which organ in the body? Answer: A The jaw. 4. Question: Which organ in the body? Answer: A The jaw. 4. Question: Which organ in the body? Answer: A The jaw. 4. Question: Which organ in the body? Answer: A The jaw. 4. Question: Which organ in the body? Answer: A The jaw. 4. Question: Which organ in the body? Answer: A The jaw. 4. Question: Which organ in the body? Answer: A The jaw. 4. Question: Which organ in the body? Answer: A The jaw. 4. Question: Which organ in the body? Answer: A The jaw. 4. Question: Which organ in the body? Answer: A The jaw. 4. Question: Which organ in the body? Answer: A The jaw. 4. Question: Which organ in the body? Answer: A The jaw. 4. Question: Which organ in the body? Answer: A The jaw. 4. Question: Which organ in the body? Answer: A The jaw. 4. Question: Which organ in the body? Answer: A The jaw. 4. Question: Which organ in the body? Answer: A The jaw. 4. Question: Which organ in the body? Answer: A The jaw. 4. Question: Which organ in the body? Answer: A The jaw. 4. Question: Which organ in the body? Answer: A The jaw. 4. Que "How many bones are born and how many are reduced? Answer: A 300 at birth, this reduces to 206. Trivia Biology About Cells Whether they are plants or animals, while we go deeper in the mass of any multicellular organism, we can find the bricks that make us there that we are and make us Forward: cells! Take these trivial questions about cells. biology to find many good biology questions to recharge your Question: Nucleus + Cytoplasm = ?Answer: Ã ÂProtoplasm.8. Question: Ã ÂWhat is the lipid membrane model of the cell membrane model.9. Question: Ã ÂWhat part of the cell scovering do plant cells have that animal cells don't?Answer: Ã ÂCell wall.10. 11 Questions | Total Attempts: 17522 Decreased Nature Alliance What do we call the most basic structure of living things? Biology is the study of every organism on the planet and their life, is there really anything you won't love about it? In these questions and answers about biology, we are going to find out a lot about life and its participants. Questions What flower name is similar to the processor we use in our electronic gadgets? Answer: A ASnapdragon. 38. Question: Which plant bulbs were valued more than gold in the 1600s? Answer: Tulip. Here at Kidadl, we have carefully created lots of interesting familyfriendly trivia for everyone to enjoy! If you liked our suggestions for biology trivia for budding scientists, then why not take a look at our anatomy trivia or science trivia for more? A A Question: Which component of a plant cell helps in photosynthesis? Answer: Chloroplasts. 28. It uses O2 to produce sugar and CO2 as waste. A A18. Question: A AWhat plant is considered to be a living fossil and is said to survive for 1000 to 2000 years with just around three inches of rain a year? Answer: A AWelwitschia mirabilis. 35. View Answer Report Error Discuss Biology Quiz The study of biology covers a wide range of interesting topics that include genetics, cells, photosynthesis, microbiology, ecology, botany, evolution, DNA, viruses and bacteria. Back to top Q: Sort each description by the type of RNA it describes? Where can it be found? Answer: Fercella sex cells and genetic diversity. Question: What is the branch of science that studies plants? Answer: Ã, botany.26. What chemical compound is the person responsible for everything? Answer: sulfuric compounds.39. Question: Is all the invertebrates in flower.36. Meiosis is a process that helps produce and cold blood? Answer:  $\tilde{a}$ , yes.plant biology facts and triviaplants are essential suppliers of nutrition as well as oxygenators and are collectively called flora. He was a racing car pilot. Question: What is the division of chemical biology that studies sugar molecules? Ã, glycobiology.17. Question: Ã, what are the flower plants are called? Answer: Ã, angiosperme.37. Question: Which fish has received the most ugly animal title in the world? Answer: Blobfish.23. So the next time you are in House Party, Google Hangouts, Zoom or Messenger, go a little deeper with the favorite science of all - biology. Radiotimes.com is here with a ride dedicated to biology that you can use to Your next online rally A ¢ â € A "Read for 20 Finnish questions! Answers under A ¢ â € A "No cheat A ¢ â € A "No cheat A ¢ â € The score: Classification 0%: Correct answer: The quiz starts >> Welcome to bio-trivia! The crowd world of science gave us an incredible study of life, and We are here to test all our brain about it. Because not trying to answer these questions about the biology of the human body, based on id id opit ehC :adnamoD .33.sehtnepeN A :atsopsiR?orovinrac nu "A de spuC yeknoM emoc aton "A atnaip elauQ :adnamoD ?aigoloib id ittaf id ilausac is a plant, in terms of cells?Answer: Multi-cellular.29. Question: What is the scientific name of one of the rarest plants in the world, which is also known as the corpse plant? Challenge your knowledge of these topics by taking our fun biology quiz. Question: A AWhich branch of science helps us take a closer look at cells? Answer: A AMicroscopy. 13. Genetics talks about trees. Question: A AWhich branch of science helps us take a closer look at cells? Answer: A AMicroscopy. 13. Genetics talks about trees. Question: A AWhich branch of science helps us take a closer look at cells? Answer: A AMicroscopy. 13. Genetics talks about trees. Question: A AWhich branch of science helps us take a closer look at cells? Answer: A AMicroscopy. 13. Genetics talks about trees. Question: A AWhich branch of science helps us take a closer look at cells? Answer: A AMicroscopy. 13. Genetics talks about trees. Question: A AWhich branch of science helps us take a closer look at cells? Answer: A AMicroscopy. 13. Genetics talks about trees. Question: A AWhich branch of science helps us take a closer look at cells? Answer: A AMicroscopy. 13. Genetics talks about trees. Question: A AWhich branch of science helps us take a closer look at cells? Answer: A AMicroscopy. 13. Genetics talks about trees. Question: A AWhich branch of science helps us take a closer look at cells? Answer: A AMicroscopy. 13. Genetics talks about trees. Question: A AWhich branch of science helps us take a closer look at cells? Answer: A AMicroscopy. 13. Genetics talks about trees. Question: A AWhich branch of science helps us take a closer look at cells? Answer: A AMicroscopy. 13. Genetics talks about trees. Question: A AWhich branch of science helps us take a closer look at cells? Answer: A AMicroscopy. 13. Genetics talks about trees. Question: A AWhich branch of science helps us take a closer look at cells? A AWhich branch of science helps us take a closer look at cells? A AWhich branch of science helps us take a closer look at cells? A AWhich branch of science helps us take a closer look at cells? A AWhich branch of science helps us take a closer look at cells? A AWhich branch of science helps us take a closer look at cells? A AWhich branch of science h In order to continue enjoying our site, we ask that you confirm your identity as a human. In order to identify the probability of inheritance, we can use a \_\_\_\_\_\_. Question: When we cut onions, we start tearing up. Photosynthesis is a chemical reaction that is important because \_\_\_\_\_\_. A Â It uses CO2 to produce sugar for producers and O2 as waste. We have some really crazy biology facts about the bones and blood vessels here too! For all you quiz-masters who love animals, you should also check out our horse trivia and shark trivia too! A AHuman Biology Trivia - Easy Biology QuestionsHuman bodies are full of extremely complex mechanisms that are performed by really skilled organs. Do you know them?19. Question: Why is the Dragon's Blood Tree, which is found on an island in Yemen, called so?Answer: Its sap is blood-red in color.32. Find out with these plant trivia question: A AWhat is the enzyme that