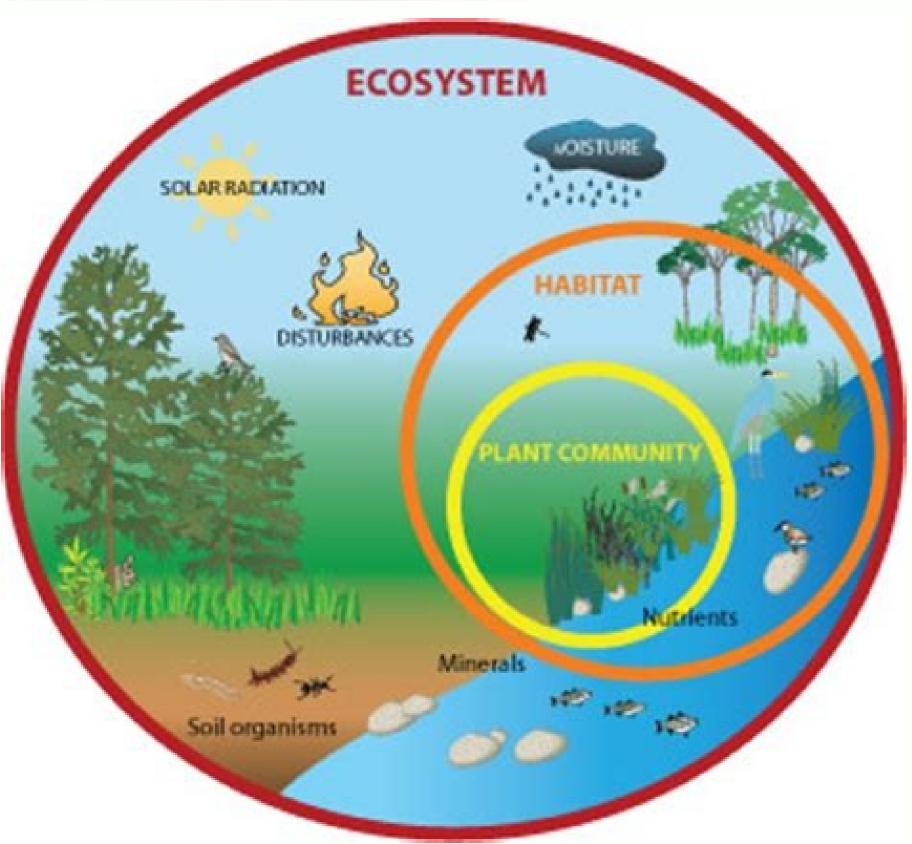

| I'm not robot | reCAPTCHA |
|---------------|-----------|
|               |           |

Open

facilitates the transfer of a phosphate group to a protein substrate? Answer: Kinase. Kinase.

Question: What do you call an animal that lives in the water that looks like it's wearing lipstick? Answer: Black fish.22. Chemistry plays a huge role in biological processes, and these questions answer why ©.14. Genetics Ã" a game we play in Biology. Thank you very much for your cooperation. Question: Ã What are the important biomolecules? Answer: Proteins, Nucleic Acids, Carbohydrates and Lipids.15. Where is the DNA inside a cell? Question: Which part of the plant cell is used for preservation? Response: A Vacuum cleaner.27. Questions are not entirely biorelated. Ã Cell respiration Ã" important because \_.Ã Uses CO2 and sugar to produce energy (ATP) Uses O2 and sugar to produce energy (ATP) We use \_ in ecology to help model how energy is transferred from one organism to another. He was the scientist who discovered the Theory of Evolution. The wide range of plants and their various processes can be so unique, and A" this makes them interesting. Question: A What is the hair structure that occurs on plants, which are similar to that seen on mammals? Answer: A Trichome. 34. Questions range from easy to difficult and will test you on a range of different topics related to biology, as well as some curiosities general. It helps to destroy invasive species. Question: A What kind of octopus is able to imitate jellyfish, sea snakes and sparrows? Answer: The mimic octopus. 20. a) contains an anticodont) specifies the sequence of amino acids for a protein) contains exons) has amino acids (covalently attacked) A a component of ribosomes) A the most abundant form of RNA A), b, d - tRNA, c - mRNA, e, f - rRNA B) a, c - B, D - MRNA, E, F - RRNA C) A, E, F - RRNA D) None of the previous points a) A, B, D - TRNA, C - mRNA, e, f - rRNA b) A, DC tRNA, b, d - mRNA, e, f - rRNA, b - mRNA, c, d - tRNA (D) None of the above answers and explanations Reply: A) a, b, d - tRNA, c - mRNA, e, f - rRNA Explanation: Option A) a, b, d - tRNA, c - mRNA, e, f - rRNA Explanation: Option A) a, b, d - tRNA, c - mRNA, e, f - rRNA Explanation: Option A) a, b, d - tRNA, c - mRNA, e, f - rRNA Explanation: Option A) a, b, d - tRNA, c - mRNA, e, f - rRNA Explanation: Option A) a, b, d - tRNA, c - mRNA, e, f - rRNA Explanation: Option A) a, b, d - tRNA, c - mRNA, e, f - rRNA Explanation: Option A) a, b, d - tRNA, c - mRNA, e, f - rRNA Explanation: Option A) a, b, d - tRNA, c - mRNA, e, f - rRNA Explanation: Option A) a, b, d - tRNA, c - mRNA, e, f - rRNA Explanation: Option A) a, b, d - tRNA, c - mRNA, e, f - rRNA Explanation: Option A) a, b, d - tRNA, c - mRNA, e, f - rRNA Explanation: Option A) a, b, d - tRNA, c - mRNA, e, f - rRNA Explanation: Option A) a, b, d - tRNA, c - mRNA, e, f - rRNA Explanation: Option A) a, b, d - tRNA, c - mRNA, e, f - rRNA Explanation: Option A) a, b, d - tRNA, c - mRNA, e, f - rRNA Explanation: Option A) a, b, d - tRNA, c - mRNA, e, f - rRNA Explanation: Option A) a, b, d - tRNA, c - mRNA, e, f - rRNA Explanation: Option A) a, b, d - tRNA, c - mRNA, e, f - rRNA Explanation: Option A) a, b, d - tRNA, c - mRNA, e, f - rRNA Explanation: Option A) a, b, d - tRNA, c - mRNA, e, f - rRNA Explanation: Option A) a, b, d - tRNA, c - mRNA, e, f - rRNA Explanation: Option A) a, b, d - tRNA, c - mRNA, e, f - rRNA Explanation: Option A) a, b, d - tRNA, c - mRNA, e, f - rRNA Explanation: Option A) a, b, d - tRNA, c - mRNA, e, f - rRNA Explanation: Option A) a, b, d - tRNA, c - mRNA, e, f - rRNA Explanation: Option A) a, b, d - tRNA, c - mRNA, e, f - rRNA Explanation: Option A) a, b, d - tRNA E and heritability. A Response: A 200.12. So, how much do you know about some of our primary producers? When AAyou have finished answering as many questions as you can, scroll down to the bottom of the page and check your answers. Question: What protein helps in the degradation of aged and damaged cells, aiming to destroy them? Response: A Ubiquitin.11. Studying life that exists in the depths of the oceans and other bodies of water A is fascinating and very challenging! But the biologists explored the deep waters and found some really interesting creatures that exist there. Question: What's the name of eye phobia? Answer: A Ommetaphobia. Question: What gives blood its red color? Answer: A Porphyrin ring attached to iron in hemoglobin. 3. Question: What is the toughest bone in the human body? Answer: A The jaw. 4. Question: Which organ in the body can process the pain but can't feel it? Answer: A The Brain. 6. Question: Which organ in the body can process the pain but can't feel it? Answer: A The Brain. 6. Question: Which organ in the body? Answer: A The jaw. 4. Question: Which organ in the body? Answer: A The jaw. 4. Question: Which organ in the body? Answer: A The jaw. 4. Question: Which organ in the body? Answer: A The jaw. 4. Question: Which organ in the body? Answer: A The jaw. 4. Question: Which organ in the body? Answer: A The jaw. 4. Question: Which organ in the body? Answer: A The jaw. 4. Question: Which organ in the body? Answer: A The jaw. 4. Question: Which organ in the body? Answer: A The jaw. 4. Question: Which organ in the body? Answer: A The jaw. 4. Question: Which organ in the body? Answer: A The jaw. 4. Question: Which organ in the body? Answer: A The jaw. 4. Question: Which organ in the body? Answer: A The jaw. 4. Question: Which organ in the body? Answer: A The jaw. 4. Question: Which organ in the body? Answer: A The jaw. 4. Question: Which organ in the body? Answer: A The jaw. 4. Question: Which organ in the body? Answer: A The jaw. 4. Question: Which organ in the body? Answer: A The jaw. 4. Question: Which organ in the body? Answer: A The jaw. 4. Question: Which organ in the body? Answer: A The jaw. 4. Question: Which organ in the body? Answer: A The jaw. 4. Question: Which organ in the body? Answer: A The jaw. 4. Question: Which organ in the body? Answer: A The jaw. 4. Question: Which organ in the body? Answer: A The jaw. 4. Question: Which organ in the body? Answer: A The jaw. 4. Question: Which organ in the body? Answer: A The jaw. 4. Question: Which organ in the body? Answer: A The jaw. 4. Question: Which organ in the body? Answer: A The jaw. 4. Question: Which organ in the body? Answer: A The jaw. 4. Question: Which organ in the body? Answer: A The jaw. 4. Que "How many bones are born and how many are reduced? Answer: A 300 at birth, this reduces to 206. Trivia Biology About Cells Whether they are plants or animals, while we go deeper in the mass of any multicellular organism, we can find the bricks that make us there that we are and make us Forward: cells! Take these trivial questions about cells. biology to find many good biology questions to recharge your Question: Nucleus + Cytoplasm = ?Answer: Ã ÂProtoplasm.8. Question: Ã ÂWhat is the lipid membrane model of the cell membrane model.9. Question: Ã ÂWhat part of the cell scovering do plant cells have that animal cells don't?Answer: Ã ÂCell wall.10. 11 Questions | Total Attempts: 17522 Decreased Nature Alliance What do we call the most basic structure of living things? Biology is the study of every organism on the planet and their life, is there really anything you won't love about it? In these questions and answers about biology, we are going to find out a lot about life and its participants. Questions What flower name is similar to the processor we use in our electronic gadgets? Answer: A ASnapdragon. 38. Question: Which plant bulbs were valued more than gold in the 1600s? Answer: Tulip. Here at Kidadl, we have carefully created lots of interesting familyfriendly trivia for everyone to enjoy! If you liked our suggestions for biology trivia for budding scientists, then why not take a look at our anatomy trivia or science trivia for more? A A Question: Which component of a plant cell helps in photosynthesis? Answer: Chloroplasts. 28. It uses O2 to produce sugar and CO2 as waste. A A18. Question: A AWhat plant is considered to be a living fossil and is said to survive for 1000 to 2000 years with just around three inches of rain a year? Answer: A AWelwitschia mirabilis. 35. View Answer Report Error Discuss Biology Quiz The study of biology covers a wide range of interesting topics that include genetics, cells, photosynthesis, microbiology, ecology, botany, evolution, DNA, viruses and bacteria. Back to top Q: Sort each description by the type of RNA it describes? Where can it be found? Answer: Fercella sex cells and genetic diversity. Question: What is the branch of science that studies plants? Answer: Ã, botany.26. What chemical compound is the person responsible for everything? Answer: sulfuric compounds.39. Question: Is all the invertebrates in flower.36. Meiosis is a process that helps produce and cold blood? Answer:  $\tilde{a}$ , yes.plant biology facts and triviaplants are essential suppliers of nutrition as well as oxygenators and are collectively called flora. He was a racing car pilot. Question: What is the division of chemical biology that studies sugar molecules? Ã, glycobiology.17. Question: Ã, what are the flower plants are called? Answer: Ã, angiosperme.37. Question: Which fish has received the most ugly animal title in the world? Answer: Blobfish.23. So the next time you are in House Party, Google Hangouts, Zoom or Messenger, go a little deeper with the favorite science of all - biology. Radiotimes.com is here with a ride dedicated to biology that you can use to Your next online rally A ¢ â € A "Read for 20 Finnish questions! Answers under A ¢ â € A "No cheat A ¢ â € A "No cheat A ¢ â € The score: Classification 0%: Correct answer: The quiz starts >> Welcome to bio-trivia! The crowd world of science gave us an incredible study of life, and We are here to test all our brain about it. Because not trying to answer these questions about the biology of the human body, based on id id opit ehC :adnamoD .33.sehtnepeN A :atsopsiR?orovinrac nu "A de spuC yeknoM emoc aton "A atnaip elauQ :adnamoD ?aigoloib id ittaf id ilausac is a plant, in terms of cells?Answer: Multi-cellular.29. Question: What is the scientific name of one of the rarest plants in the world, which is also known as the corpse plant? Challenge your knowledge of these topics by taking our fun biology quiz. Question: A AWhich branch of science helps us take a closer look at cells? Answer: A AMicroscopy. 13. Genetics talks about trees. Question: A AWhich branch of science helps us take a closer look at cells? Answer: A AMicroscopy. 13. Genetics talks about trees. Question: A AWhich branch of science helps us take a closer look at cells? Answer: A AMicroscopy. 13. Genetics talks about trees. Question: A AWhich branch of science helps us take a closer look at cells? Answer: A AMicroscopy. 13. Genetics talks about trees. Question: A AWhich branch of science helps us take a closer look at cells? Answer: A AMicroscopy. 13. Genetics talks about trees. Question: A AWhich branch of science helps us take a closer look at cells? Answer: A AMicroscopy. 13. Genetics talks about trees. Question: A AWhich branch of science helps us take a closer look at cells? Answer: A AMicroscopy. 13. Genetics talks about trees. Question: A AWhich branch of science helps us take a closer look at cells? Answer: A AMicroscopy. 13. Genetics talks about trees. Question: A AWhich branch of science helps us take a closer look at cells? Answer: A AMicroscopy. 13. Genetics talks about trees. Question: A AWhich branch of science helps us take a closer look at cells? Answer: A AMicroscopy. 13. Genetics talks about trees. Question: A AWhich branch of science helps us take a closer look at cells? Answer: A AMicroscopy. 13. Genetics talks about trees. Question: A AWhich branch of science helps us take a closer look at cells? Answer: A AMicroscopy. 13. Genetics talks about trees. Question: A AWhich branch of science helps us take a closer look at cells? A AWhich branch of science helps us take a closer look at cells? A AWhich branch of science helps us take a closer look at cells? A AWhich branch of science helps us take a closer look at cells? A AWhich branch of science helps us take a closer look at cells? A AWhich branch of science helps us take a closer look at cells? A AWhich branch of science h In order to continue enjoying our site, we ask that you confirm your identity as a human. In order to identify the probability of inheritance, we can use a \_\_\_\_\_\_. Question: When we cut onions, we start tearing up. Photosynthesis is a chemical reaction that is important because \_\_\_\_\_\_. A Â It uses CO2 to produce sugar for producers and O2 as waste. We have some really crazy biology facts about the bones and blood vessels here too! For all you quiz-masters who love animals, you should also check out our horse trivia and shark trivia too! A AHuman Biology Trivia - Easy Biology QuestionsHuman bodies are full of extremely complex mechanisms that are performed by really skilled organs. Do you know them?19. Question: Why is the Dragon's Blood Tree, which is found on an island in Yemen, called so?Answer: Its sap is blood-red in color.32. Find out with these plant trivia question: A AWhat is the enzyme that